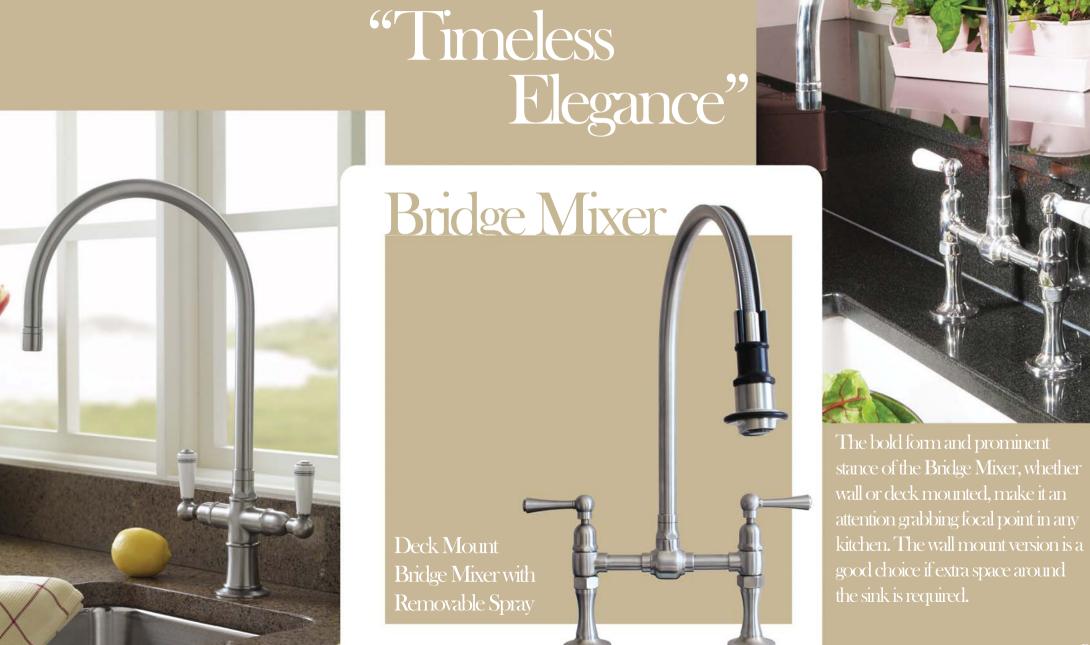

## Pot Fillers

Deck Mount Pot Filler

Picture on left shows the spray

head in spray mode. The different

flows can be selected with a twist

movement of the spray head.

unclipped, as pictured far right,

or with the unit seated in the spout

Both flows can be

used with the spray head

head in aerated flow mode.

Picture on right shows the spray

# "Patented Technology"

- removeable spray for quick and easy rinsing.

Our Patented removable spray system allows for quick and easy rinsing in one simple motion with either a spray or aerated flow. This together with our smooth joint technology and use of high grade materials gives the SteamValve Original range a true feel of fine quality, something that is reinforced with a lifetime guarantee. Steam Valve Original taps are available in two stylish finishes, brushed and polished stainless steel. Being made from high grade Stainless Steel the entire range is compliant to the new low lead legislation for California and Vermont (AB1953).