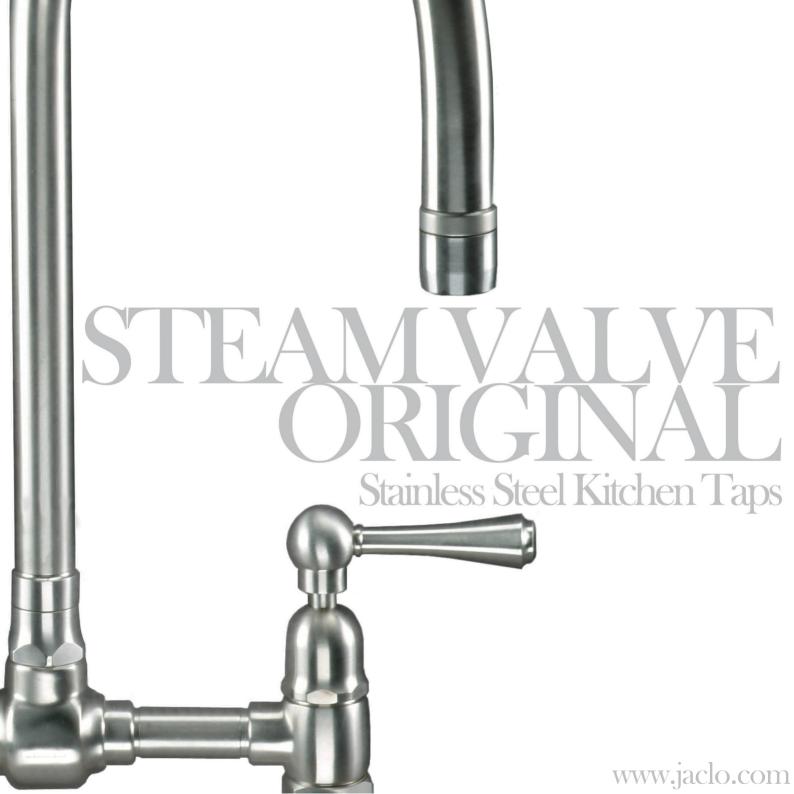

# "Hand Crafted Beauty"

Steam Valve Original - a range
of beautifully handcrafted
taps that combine modern
technology with retro styling,
that are manufactured
from solid stainless steel in
Frome, Somerset, in the
United Kindom for

JACLO Industries.

modular design system allows for a diverse range of tap styles to be created. This flexibility enables the Steam Valve

Our unique

Single Lever Mixer with Large Swivel Spout

Original range to be used in conjunction with an array of sink styles, work surfaces and locations.