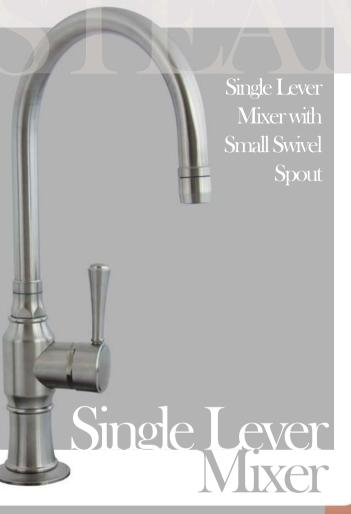

The Single Lever Mixer features the latest ceramic valve technology which provides a smooth and easy control of both water temperature and volume.