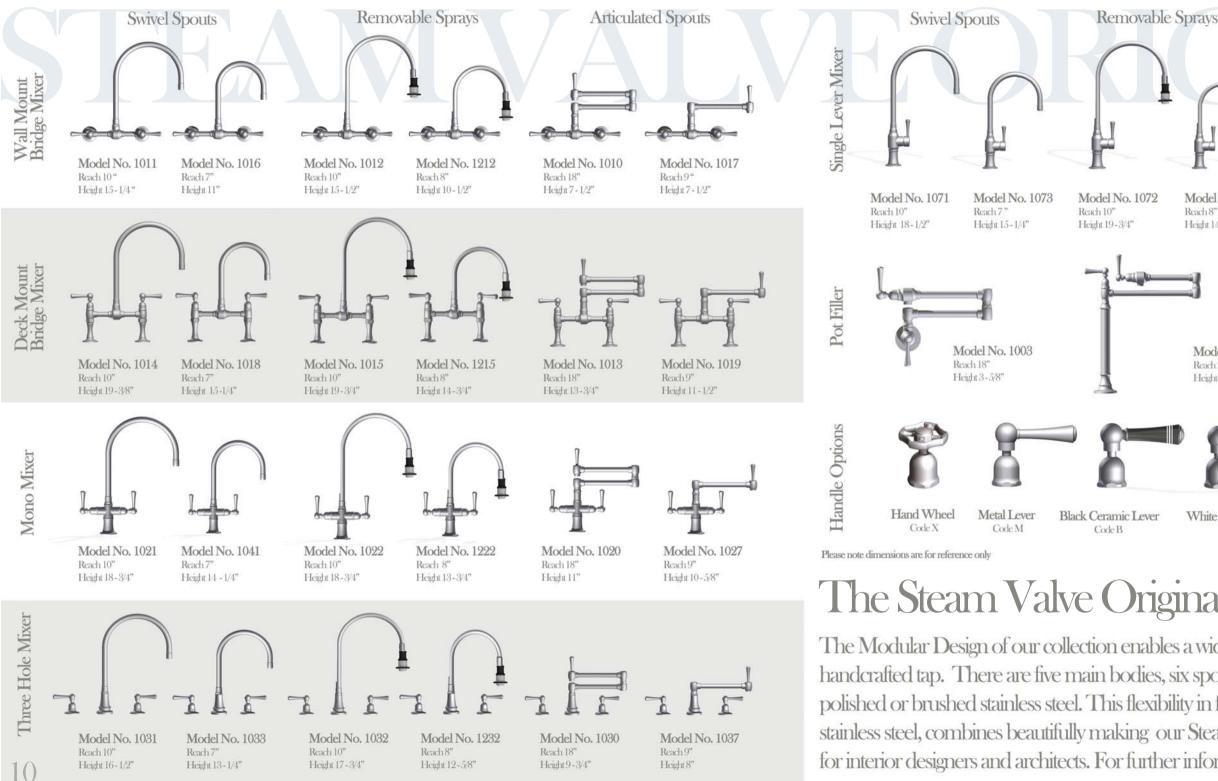

### The Steam Valve Original Collection

The Modular Design of our collection enables a wide range of choices when selecting your handcrafted tap. There are five main bodies, six spout styles and four handle options all in polished or brushed stainless steel. This flexibility in form, and the elegant look of the handcrafted stainless steel, combines beautifully making our Steam Valve Original range a popular choice for interior designers and architects. For further information please visit www.jaclo.com.