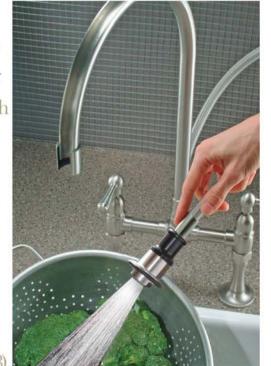

## Pot Fillers

Deck Mount Pot Filler

Picture on left shows the spray

head in spray mode. The different

flows can be selected with a twist

movement of the spray head.

unclipped, as pictured far right,

or with the unit seated in the spout

Both flows can be

used with the spray head

head in aerated flow mode.

Picture on right shows the spray

# "Patented Technology"

- removeable spray for quick and easy rinsing.

Our Patented removable spray system allows for quick and easy rinsing in one simple motion with either a spray or aerated flow. This together with our smooth joint technology and use of high grade materials gives the SteamValve Original range a true feel of fine quality, something that is reinforced with a lifetime guarantee. Steam Valve Original taps are available in two stylish finishes, brushed and polished stainless steel. Being made from high grade Stainless Steel the entire range is compliant to the new low lead legislation for California and Vermont (AB1953).